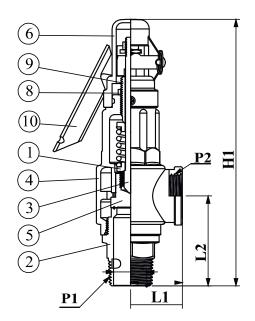

## **High Lift Safety Valve -Bronze Type**

Size: 1/2"(DN15) to 2 1/2"(DN65)
Working Pressure: 0.1 to 40 bar
Working Temp.: -185°C to 200°C

• Connection Standard: NPT/PT/BSPP/BSPT.....etc.

HSR24

HSR25

| ITEM | PARTS           | MATERIAL            |                     |  |  |
|------|-----------------|---------------------|---------------------|--|--|
|      | FAR15           | HSR24               | HSR25               |  |  |
| 1    | VALVE BODY      | BRONZE              | BRONZE              |  |  |
| 2    | VALVE SEAT      | SS304               | SS304               |  |  |
| 3    | STEM            | BRASS               | BRASS               |  |  |
| 4    | SPRING SEAT     | BRASS               | BRASS               |  |  |
| 5    | DISC            | SS304 (+VITON/PTFE) | SS304 (+VITON/PTFE) |  |  |
| 6    | CAP             | BRONZE              | BRONZE              |  |  |
| 7    | SPRING          | STEEL               | STEEL               |  |  |
| 8    | NUT             | BRASS               | BRASS               |  |  |
| 9    | ADJUSTING SCREW | BRASS               | BRASS               |  |  |
| 10   | HANDLE          | -                   | STEEL               |  |  |

| DIMENSIONS (MM) |        |                       |                         |      |      |       |             |       |  |  |  |
|-----------------|--------|-----------------------|-------------------------|------|------|-------|-------------|-------|--|--|--|
| P1              | P2     | D<br>ORIFICE DIAMETER | A<br>ORIFICE AREA (MM²) | LIFT | L1   | L2    | WEIGHT (KG) |       |  |  |  |
| INLET           | OUTLET |                       |                         |      |      |       | HSR24       | HSR25 |  |  |  |
| 1/2"            | 3/4"   | 15                    | 176.6                   | 1.04 | 35   | 53.5  | 0.66        | 0.755 |  |  |  |
| 1/2"            | 1"     | 15                    | 176.6                   | 1.52 | 39   | 63    | 1.08        | 1.278 |  |  |  |
| 3/4"            | 1"     | 19.5                  | 298.5                   | 1.52 | 39   | 62.5  | 1.06        | 1.25  |  |  |  |
| 1"              | 1"     | 21                    | 346.2                   | 1.52 | 39   | 68    | 1.06        | 1.25  |  |  |  |
| 1"              | 11/4"  | 26                    | 530.7                   | 2    | 32   | 74.5  | 1.96        | 2.03  |  |  |  |
| 11/4"           | 11/2"  | 33                    | 854.9                   | 2.56 | 58.5 | 88.5  | 2.55        | 2.64  |  |  |  |
| 11/2"           | 2"     | 39                    | 1194.0                  | 3.04 | 64.5 | 100.5 | 3.92        | 4     |  |  |  |
| 2"              | 2"     | 39                    | 1194.0                  | 3.04 | 64.5 | 103.5 | 4.11        | 4.36  |  |  |  |
| 2"              | 21/2"  | 50                    | 1962.5                  | 4    | 72   | 110   | 5.29        | 5.5   |  |  |  |