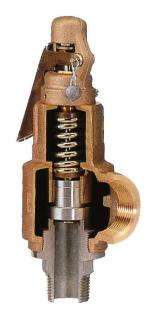

## **High Lift Safety Valve -Bronze Type**

Size: 1/2"(DN15) to 2 1/2"(DN65)
Working Pressure: 0.1 to 40 bar
Working Temp.: -185°C to 200°C

• Connection Standard: NPT/PT/BSPP/BSPT.....etc.

HSR24

HSR25

| ITEM | PARTS           | MATERIAL            |                     |  |  |
|------|-----------------|---------------------|---------------------|--|--|
|      | FAR15           | HSR24               | HSR25               |  |  |
| 1    | VALVE BODY      | BRONZE              | BRONZE              |  |  |
| 2    | VALVE SEAT      | SS304               | SS304               |  |  |
| 3    | STEM            | BRASS               | BRASS               |  |  |
| 4    | SPRING SEAT     | BRASS               | BRASS               |  |  |
| 5    | DISC            | SS304 (+VITON/PTFE) | SS304 (+VITON/PTFE) |  |  |
| 6    | CAP             | BRONZE              | BRONZE              |  |  |
| 7    | SPRING          | STEEL               | STEEL               |  |  |
| 8    | NUT             | BRASS               | BRASS               |  |  |
| 9    | ADJUSTING SCREW | BRASS               | BRASS               |  |  |
| 10   | HANDLE          | -                   | STEEL               |  |  |